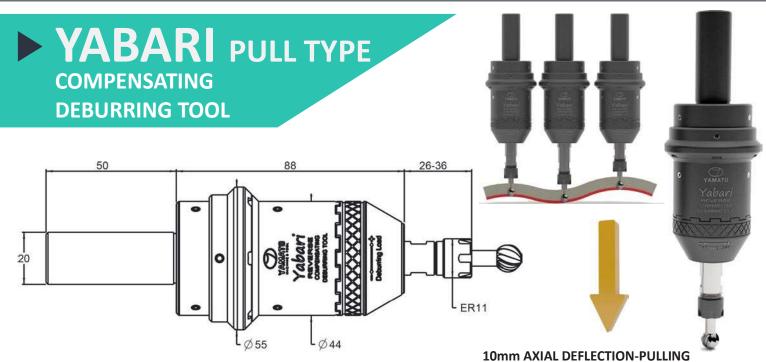

## YABARI **COMPENSATING DEBURRING TOOL**

SPINDLE SPEED 10.000rpm **ROTATION: CLOCKWISE** FEED: 2000-4000 mm/min

.The holder has a top rated speed of 10.000min<sup>-1</sup>

.The gripping range of the collet is  $\emptyset$ 0.6 to  $\emptyset$ 7mm for ER11.

.Built-in mechanism to contract 10mm in the axial direction.

YABARI is capable of applying constant pressure of the cutting edge against the surface to deburr.

.YABARI has built-in load adjustment mechanism.