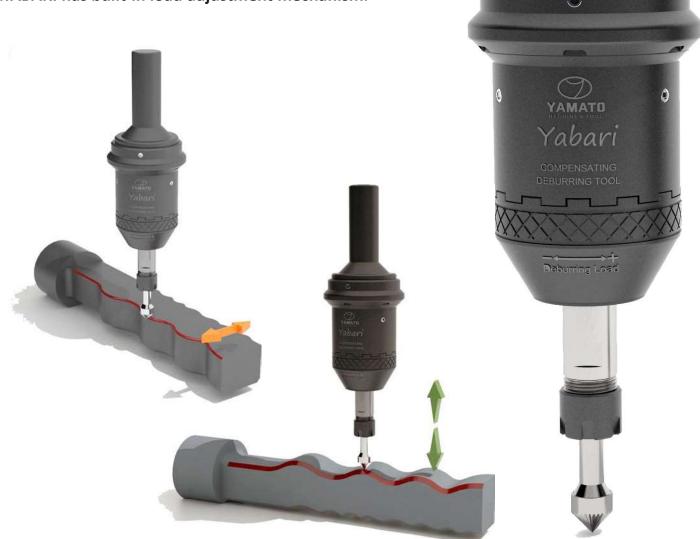

## YABARI **COMPENSATING DEBURRING TOOL**

SPINDLE SPEED 10.000rpm **ROTATION: CLOCKWISE** FEED: 2000-4000 mm/min

.The holder has a top rated speed of 10.000min<sup>-1</sup>

.The gripping range of the collet is  $\emptyset$ 0.6 to  $\emptyset$ 7mm for ER11.

.Built-in mechanism to contract 10mm in the axial direction.

YABARI is capable of applying constant pressure of the cutting edge against the surface to deburr.

.YABARI has built-in load adjustment mechanism.