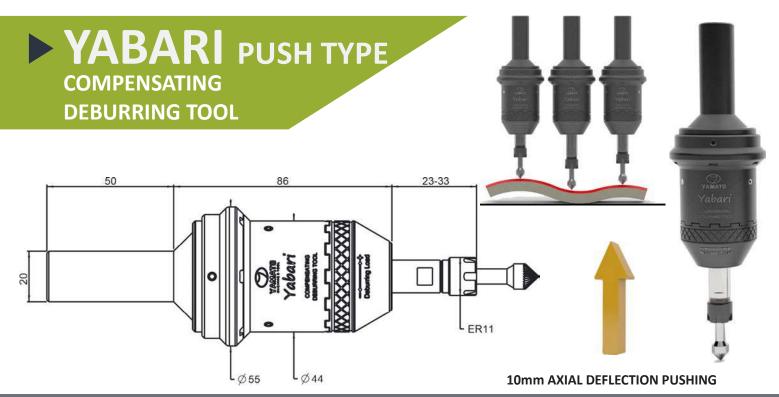

## YABARI **COMPENSATING DEBURRING TOOL**

SPINDLE SPEED 10.000rpm **ROTATION: CLOCKWISE** FEED: 2000-4000 mm/min

.The holder has a top rated speed of 10.000min<sup>-1</sup>

.The gripping range of the collet is  $\emptyset$ 0.6 to  $\emptyset$ 7mm for ER11.

.Built-in mechanism to contract 10mm in the axial direction.

YABARI is capable of applying constant pressure of the cutting edge against the surface to deburr.

.YABARI has built-in load adjustment mechanism.